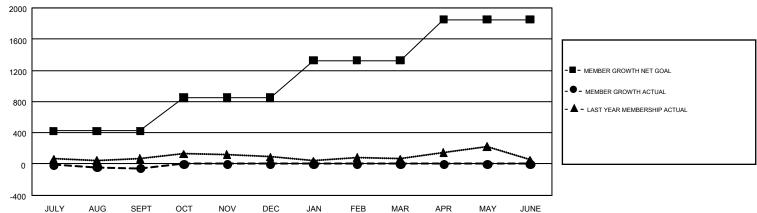

## GMT Constitutional Area 4, Group B

REPORT DOES NOT INCLUDE CLUBS IN UNDISTRICTED AREAS.

|               | Clu           | bs          |               | Members               |                           |                         |                                              |  |
|---------------|---------------|-------------|---------------|-----------------------|---------------------------|-------------------------|----------------------------------------------|--|
|               | RESULTS FO    | R 2019-2020 |               | RESULTS FOR 2019-2020 |                           |                         |                                              |  |
| QUARTER       | NEW CLUB GOAL | NEW CLUBS   | DROPPED CLUBS | QUARTER               | MEMBER GROWTH NET<br>GOAL | MEMBER GROWTH<br>ACTUAL | DROPPED MEMBERS ACTUAL (including transfers) |  |
| JULY/AUG/SEPT | 2             | 2           | 1             | JULY/AUG/SEPT         | 424                       | 733                     | 723                                          |  |
| OCT/NOV/DEC   | 5             | 0           | 0             | OCT/NOV/DEC           | 428                       | 0                       | 0                                            |  |
| JAN/FEB/MAR   | 3             | 0           | 0             | JAN/FEB/MAR           | 475                       | 0                       | 0                                            |  |
| APR/MAY/JUNE  | 11            | 0           | 0             | APR/MAY/JUNE          | 525                       | 0                       | 0                                            |  |