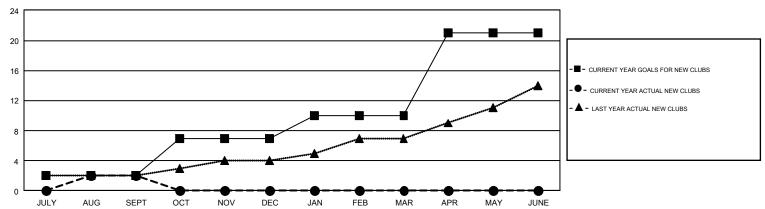

## GMT Constitutional Area 4, Group B

REPORT DOES NOT INCLUDE CLUBS IN UNDISTRICTED AREAS.

|               | Clu           | bs          |               | Members               |                           |                         |                                              |  |
|---------------|---------------|-------------|---------------|-----------------------|---------------------------|-------------------------|----------------------------------------------|--|
|               | RESULTS FO    | R 2019-2020 |               | RESULTS FOR 2019-2020 |                           |                         |                                              |  |
| QUARTER       | NEW CLUB GOAL | NEW CLUBS   | DROPPED CLUBS | QUARTER               | MEMBER GROWTH NET<br>GOAL | MEMBER GROWTH<br>ACTUAL | DROPPED MEMBERS ACTUAL (including transfers) |  |
| JULY/AUG/SEPT | 2             | 2           | 1             | JULY/AUG/SEPT         | 424                       | 733                     | 723                                          |  |
| OCT/NOV/DEC   | 5             | 0           | 0             | OCT/NOV/DEC           | 428                       | 0                       | 0                                            |  |
| JAN/FEB/MAR   | 3             | 0           | 0             | JAN/FEB/MAR           | 475                       | 0                       | 0                                            |  |
| APR/MAY/JUNE  | 11            | 0           | 0             | APR/MAY/JUNE          | 525                       | 0                       | 0                                            |  |